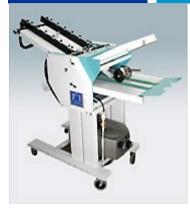

## **FK-400S**

Number parallel plates 2

Max size 375 x 500 mm Min. size 100 x 170 mm

Capacity 30.000 A4 sheets per hour

Max folding length 310 mm Min. folding length 40 mm Paper weights 50 - 240 g/m<sup>2</sup> Electric supply 230 V, 50 Hz Power consumtion 2,7 kW

Weight 120 kg

Dimensions 1500 x 600 x 1100 mm

Total and programmable

batch counter Yes

Single sheet servicing function Yes Electric variable speed drive Yes Scoring, perforating, slitting Yes Any combination of two

parallel folds Yes

Air flows of BACKER computer 25 m3

Top loading, bottom

suction system Yes

Steel rollers with resistant

rubber coating Yes

Precision fold plate stop Yes

Sound hoods Yes

| ☐ Drive by helical gears                                      |
|---------------------------------------------------------------|
| ☐ Adjustable steal-rubber rollers                             |
| ☐ Total and serial counter (adjustable number of sheets of    |
| batch                                                         |
| and time interruption between batches) as standard!           |
| □ Service mode to fold only one sheet for checking of folding |
| adjustments                                                   |
| ☐ Alu plates                                                  |
| □ New operational panel featuring touch knobs                 |
| □ New table with changed sheet guiding                        |